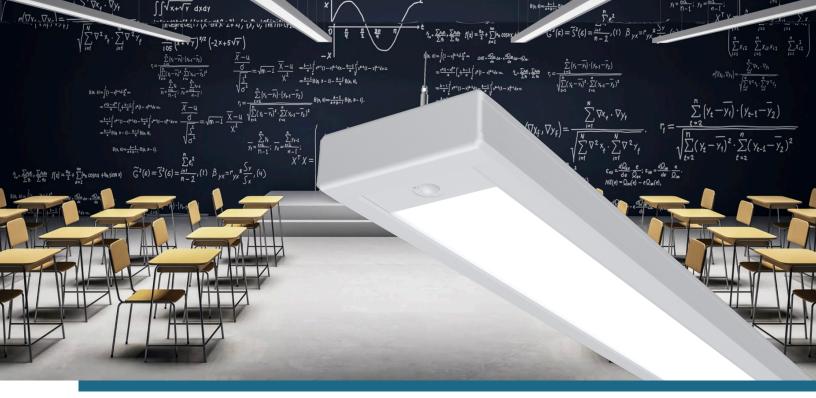

#### **Visual Comfort**

Direct and indirect luminaires work in harmony to create the most efficient and comfortable combination of ambient illumination for a space.

### **Power to the People**

Available Tunable White options provide ambient illumination levels and controls that are essential for task lighting. Proper is available with two Tunable White ranges; Productivity (3000K - 5000K) and Rhythm (2700K - 6500K). Additionally, scalable networked lighting controls solutions are made possible with available sensor technology paired with nLight® enabled luminaires