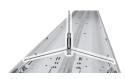

Proper is distinguished by its continuous luminous lens that can run, uninterrupted, up to 100 linear feet without breaks or seams.

#### **A Human-centric Solution**

The continuous lens measures 5" in width to minimize glare from the aperture. The overall fixture measures 7 1/2" wide by 2 1/2" tall, allowing greater spacing between the light source and lens to provide optimal distribution and uniformity.