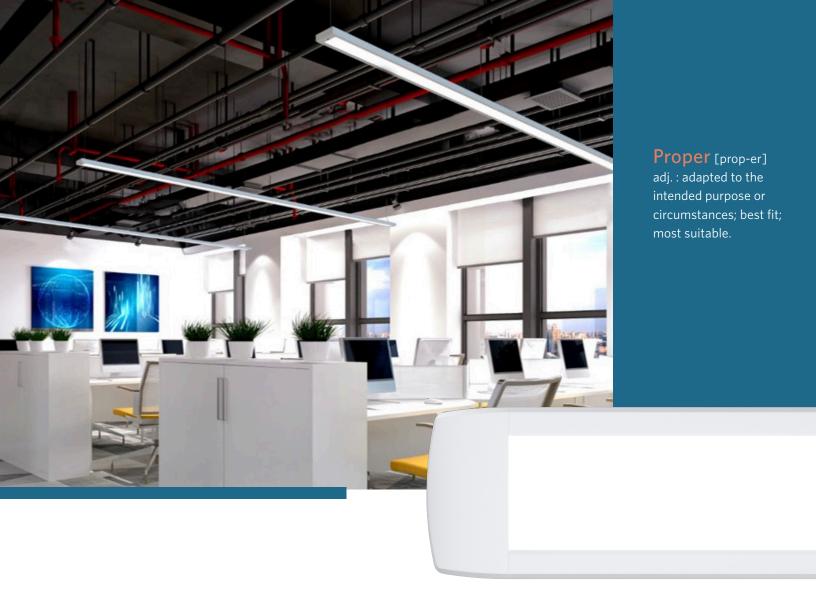

# PROPER

## Real. Genuine. Actual. True. Bona Fide.

These synonyms all apply to the newest linear ambient lighting solution from Peerless®. Proper continues the longstanding Peerless® mission of providing high quality architectural-grade lighting that is accessible to everyone.

Proper is distinguished by its continuous luminous lens that can run, uninterrupted, up to 100 linear feet without breaks or seams.

#### **A Human-centric Solution**

The continuous lens measures 5" in width to minimize glare from the aperture. The overall fixture measures 7 1/2" wide by 2 1/2" tall, allowing greater spacing between the light source and lens to provide optimal distribution and uniformity.