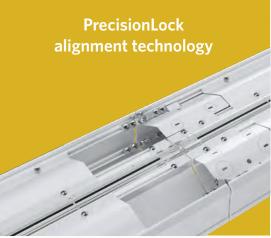

# Proper-ly Engineered for unparalleled performance and value

A self-balancing suspension system, combined with PrecisionLock alignment technology, makes Proper a breeze to install. For continuous applications greater than 8' in length, Proper also features a unique, patented tool that simplifies installation of the lens. Proper ships to the job site with QR codes for easy digital access to installation instructions and overall reduced packaging, saving install time and reducing jobsite waste.