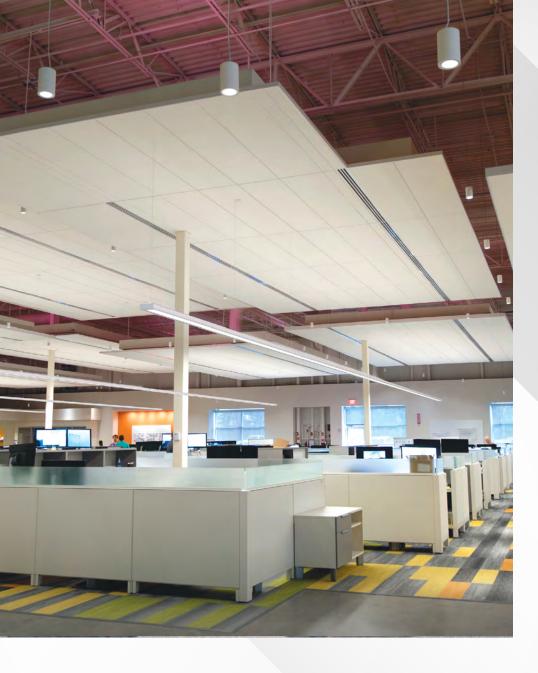

#### A Human-centric Solution to support working and learning

Designed around a continuous roll-in lens material, Proper features a continuous line of light while delivering visually comfortable and effective indirect and direct illumination. This lens allows for a 26% increase in luminous area compared to traditional pendant luminaires.

Proper offers a standard widespread indirect batwing and volumetric direct distribution to optimize balance of spatial luminance. Also, direct and indirect distributions can be controlled independently to facilitate the most effective and comfortable mix of illumination for any application need.

Ideal for education, commercial office, and multi-use spaces, Proper delivers the best light for sustained visual performance and is designed to blend in with the interior architecture, not compete with it.

Enhancing Comfort, Productivity and Performance supporting today's collaborative and flexible work environments

With the landscape of the modern-day office space evolving, Proper rises to the occasion, designed with direct and indirect optics working in harmony to create the most efficient and comfortable combination of ambient illumination for a space.