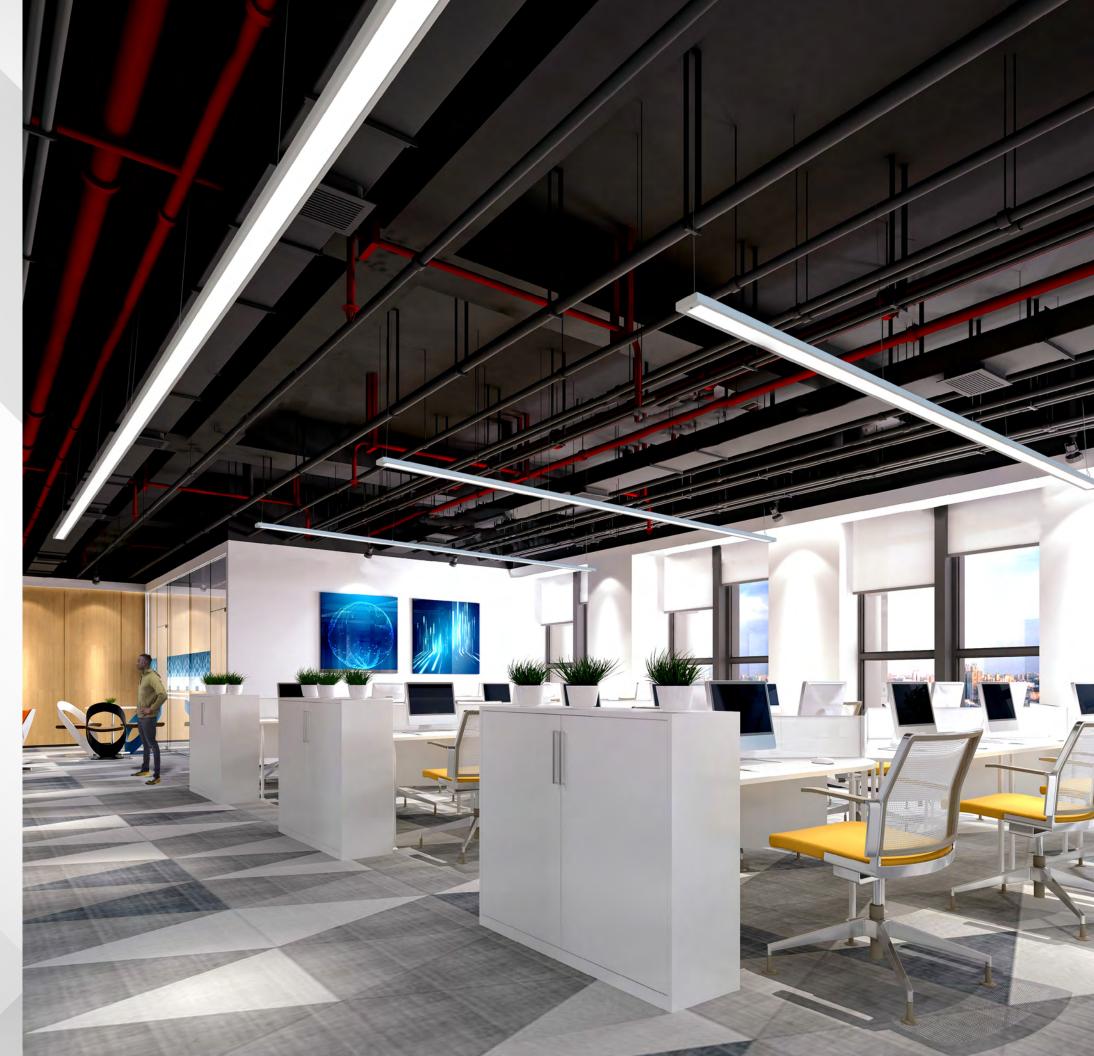

Ideal for education, commercial office, and multi-use spaces, Proper delivers the best light for sustained visual performance and is designed to blend in with the interior architecture, not compete with it.

Enhancing Comfort, Productivity and Performance supporting today's collaborative and flexible work environments

With the landscape of the modern-day office space evolving, Proper rises to the occasion, designed with direct and indirect optics working in harmony to create the most efficient and comfortable combination of ambient illumination for a space.

# A Better Way to do Continuous Light All lens, no breaks

Proper is distinguished by its continuous luminous lens that can run, uninterrupted, up to 100 linear feet without breaks or seams. Featuring a wide aperture lens for improved visual comfort, Proper delivers best-in-class performance and value.