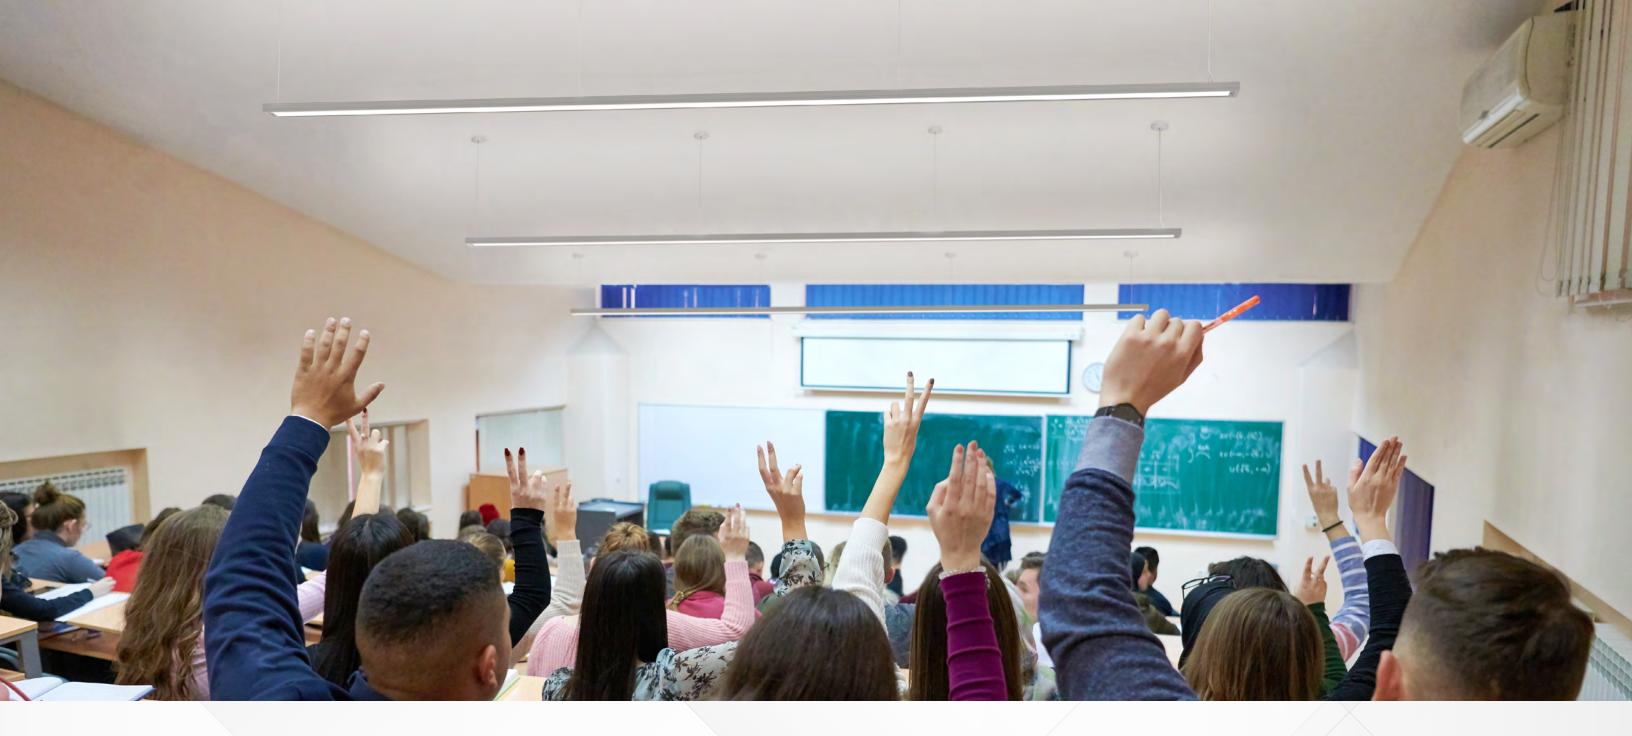

Ideal for education, commercial office, and multi-use spaces, Proper delivers the best light for sustained visual performance and is designed to blend in with the interior architecture, not compete with it.

Proper facilitates compliance with WELL Building Standards<sup>®</sup> with emphasis on visual lighting design, color quality, and glare control. Available Tunable White options feature 2 ranges: Productivity (3000K - 5000K), and Rhythm (2700K - 6500K). Paired with a diffuse and continuous uninterrupted lens, Proper delivers the quality and quantity of light needed in environments where people work, learn, and collaborate.