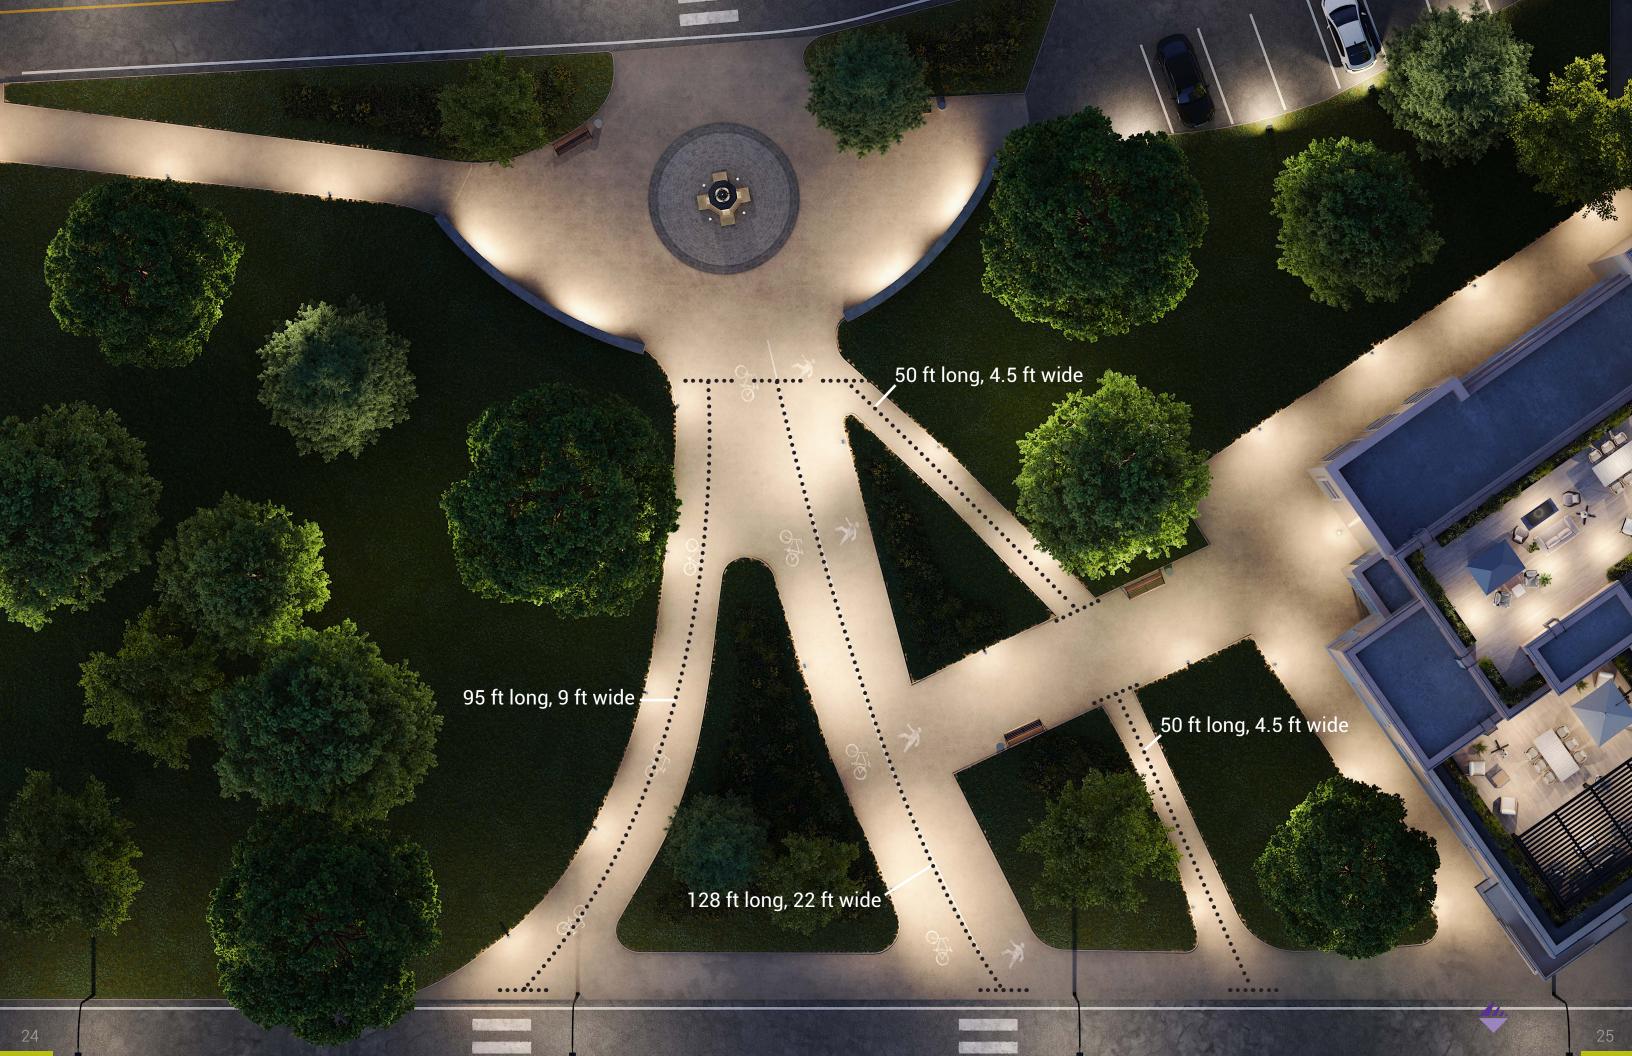

|

The 1500-delivered lumen package produces a maximum of 60 fc in a hotspot below the fixture when mounted at 18".

#### Recommendations:

- 1500-delivered lumen package: for use with a 34" mounting height.
- 300-delivered lumen package: Best with 18" mounting heights or low illuminance level applications.



Note

MH: Mounting Height

LM: Delivered Lumens

\* Calculation assumes continuous fixture spacing to achieve 1fc egress minimum.



Visual Lighting is an intuitive modeling software tool to develop a lighting design for interior and exterior spaces. It combines lighting and energy calculation tools to create lighting designs and provides comprehensive intelligence and analysis for advanced lighting projects.

Select Hydrel >> Wander>>

20







### WANDERON



### Options











### Lighting Controls

Delivered Lumens

0-10V ELV

### Color temperatures



591nm



















### Distributions







Medium Wide



Short Wide

### Compliance



Dark Sky

### Finishes













O Custom Finish o RAL Paint Finish

o Zinc Undercoat



### REACH OUT TO

Your Agent 🗜

Customer Care: 800.705.SERV

Subscribe 🕻





LET'S CONNECT



### Hydrel.com

Phone: 800.705.SERV (7378)

 $Email: Tech \ support - Tech support - hydrel@acuitybrands.com$ 

**Acuity**Brands.