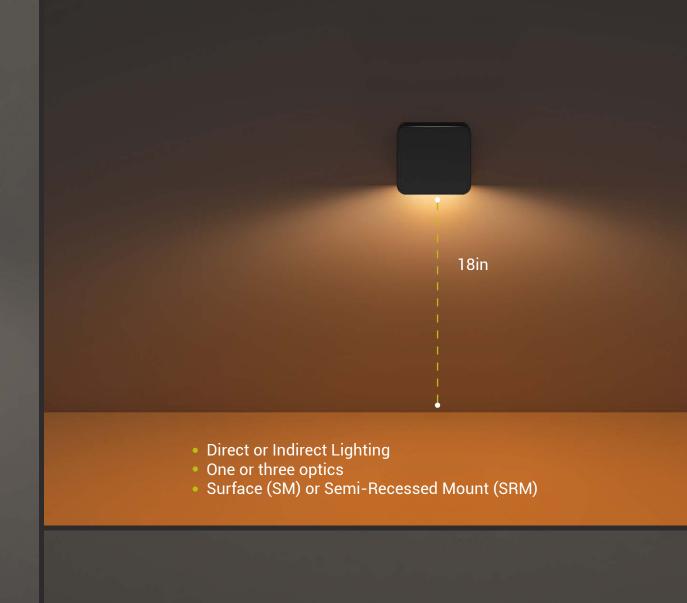

# WANDER.FUL

- Two HeightsOne or three opticsPedestal Mount (PM) 22in

• Single or Double Head

Static White, Monochromatic Colors, Amber 591nm Options Dark Sky "U0" approved