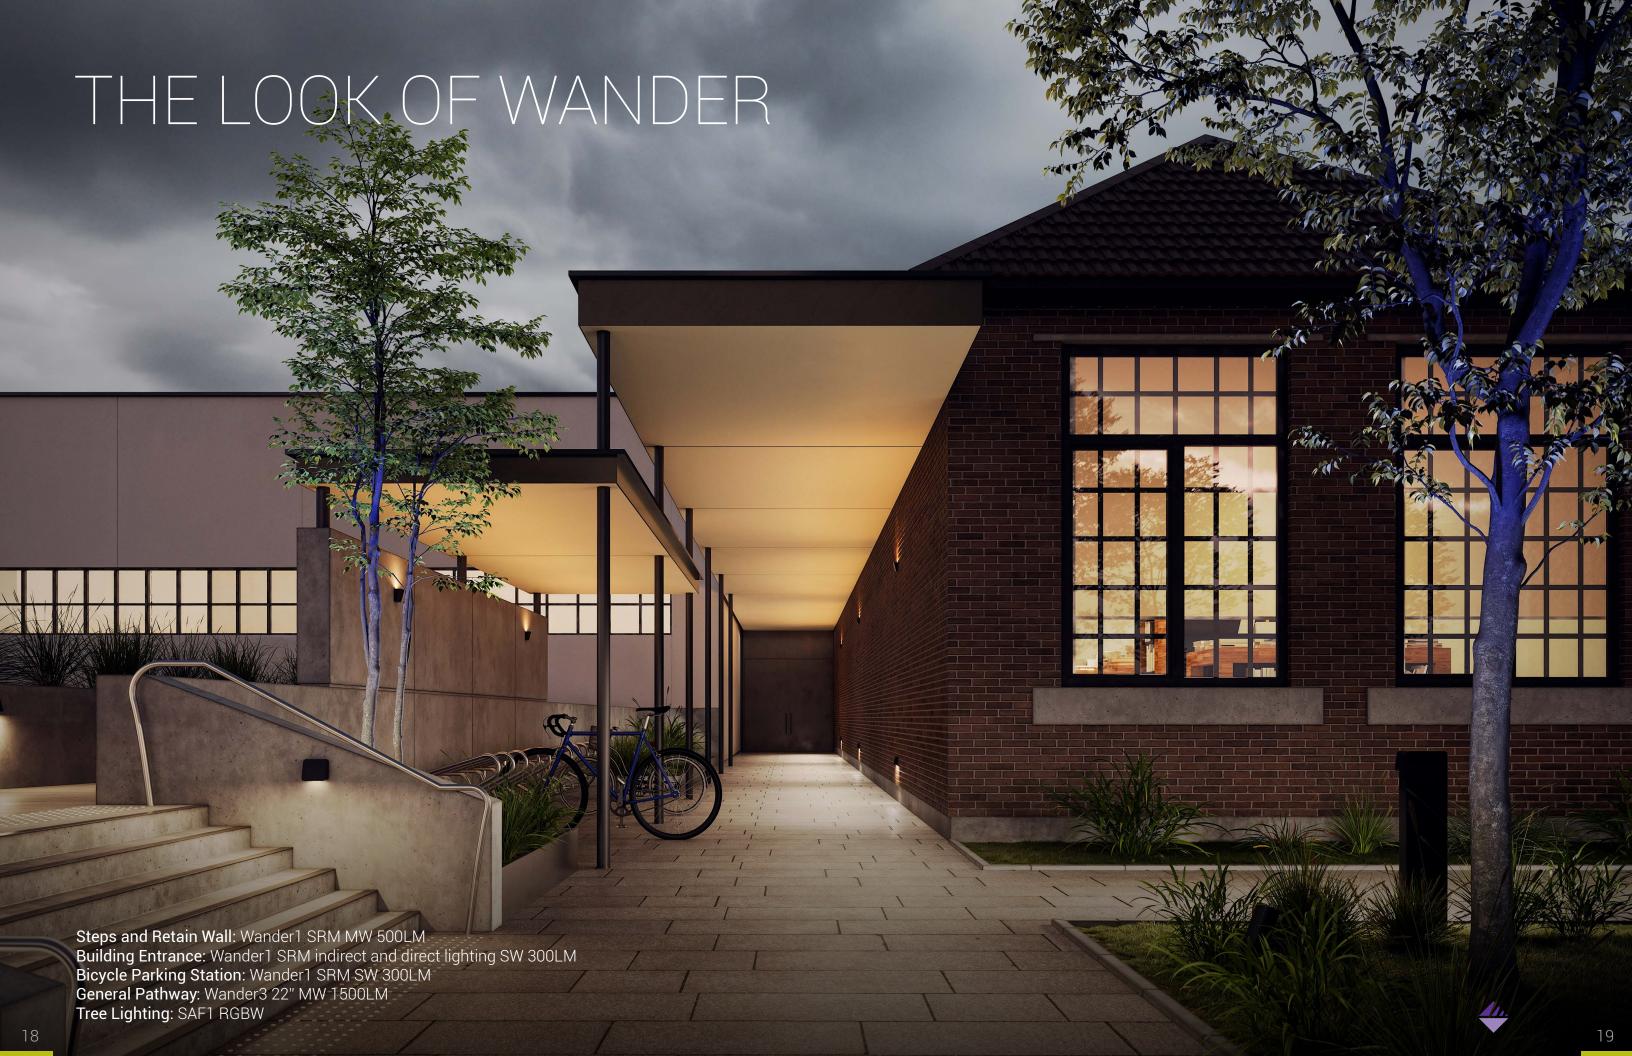

# THE WANDER EFFECT

Uniquely designed to provide a wide lateral distribution of up to 25 feet on-center fixture spacing for a grand 50-foot light path. The Wander pathway family offers a one-of a-kind lighting spread and smoothness. Wander redefines the visual limits of open spaces that vastly outpace pathways and wall luminaires in its category.

25 ft

25 ft

Wander is a broad family of luminaires offering multiple mounting configurations - pedestal, semi-recessed and surface mount - that provide visual continuity for pathways, step, and wall lighting applications. Aesthetically pleasing in a minimalist design, Wander offers IK10, 3G, IP67 ratings, and Dark Sky U0 compliance for a low-maintenance, durable luminaire for urban settings.

## WHEN LESS IS MORE

Wander offers three tailored distributions for a wide range of applications with no striations or color separation. Options range from very wide lateral spread to long forward distribution, allowing fixture spacings and uniformity to be unmatched in today's marketplace. The result is the ability to light environments with fewer luminaires. With 50% more coverage than current luminaires in its category, Wander is genuinely a high-performing luminaire.