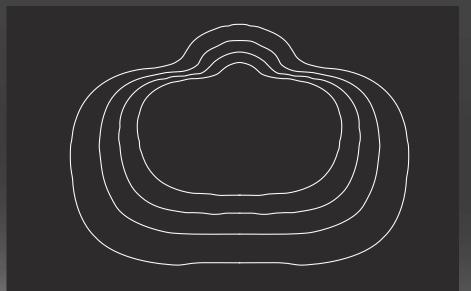

## WHEN LESS IS MORE

Wander offers three tailored distributions for a wide range of applications with no striations or color separation. Options range from very wide lateral spread to long forward distribution, allowing fixture spacings and uniformity to be unmatched in today's marketplace. The result is the ability to light environments with fewer luminaires. With 50% more coverage than current luminaires in its category, Wander is genuinely a high-performing luminaire.

### Short Wide Distribution (SW)

For applications needing a wide lateral distribution, fixtures are spaced farther apart or for shallow pathways.

#### Medium Wide Distribution (MW)

For applications that need to fill larger gaps along pathways, fixtures are at a closer distance, or paths are medium width.

#### Long Medium Distribution (LW)

For deep, long paths or applications where fixtures need to be closer together.

12