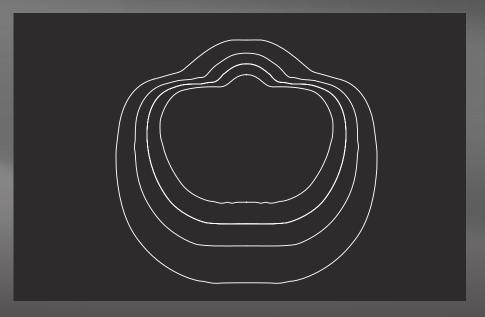

## WHEN LESS IS MORE

Wander offers three tailored distributions for a wide range of applications with no striations or color separation. Options range from very wide lateral spread to long forward distribution, allowing fixture spacings and uniformity to be unmatched in today's marketplace. The result is the ability to light environments with fewer luminaires. With 50% more coverage than current luminaires in its category, Wander is genuinely a high-performing luminaire.

### Short Wide Distribution (SW)

For applications needing a wide lateral distribution, fixtures are spaced farther apart or for shallow pathways.

#### Medium Wide Distribution (MW)

For applications that need to fill larger gaps along pathways, fixtures are at a closer distance, or paths are medium width.

#### Long Medium Distribution (LW)

For deep, long paths or applications where fixtures need to be closer together.

12