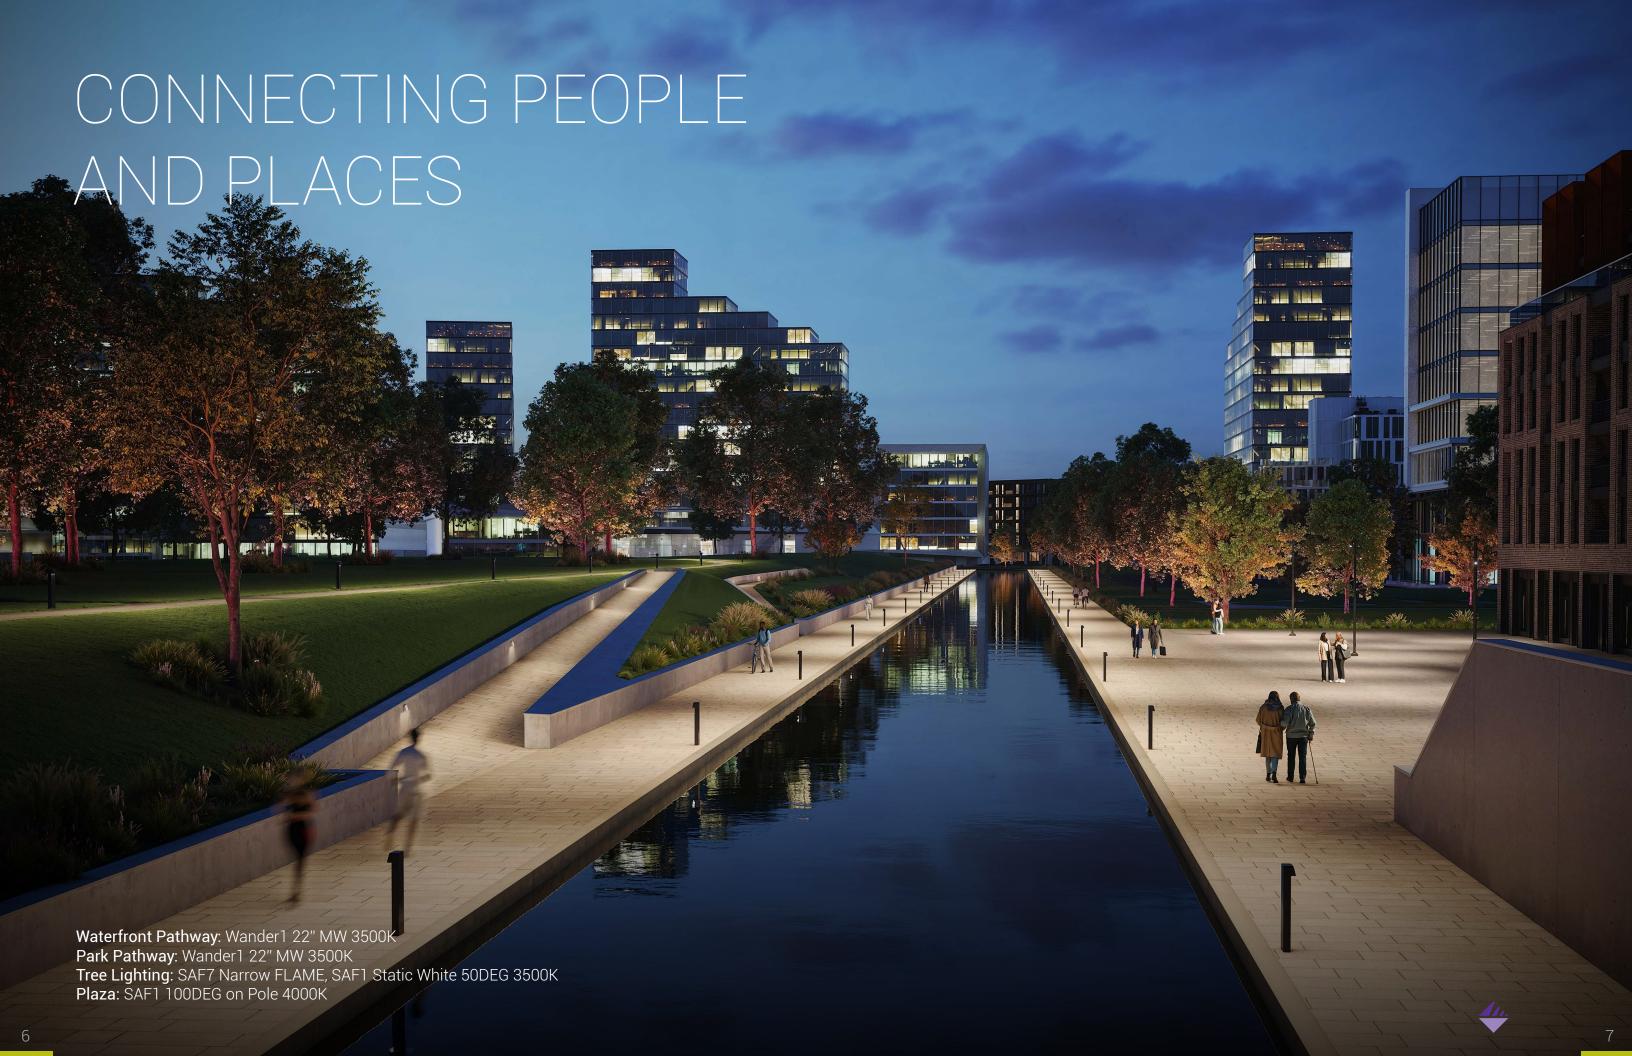

# THE WANDER EFFECT

Uniquely designed to provide a wide lateral distribution of up to 25 feet on-center fixture spacing for a grand 50-foot light path. The Wander pathway family offers a one-of a-kind lighting spread and smoothness. Wander redefines the visual limits of open spaces that vastly outpace pathways and wall luminaires in its category.

25 ft

25 ft

Wander is a broad family of luminaires offering multiple mounting configurations - pedestal, semi-recessed and surface mount - that provide visual continuity for pathways, step, and wall lighting applications. Aesthetically pleasing in a minimalist design, Wander offers IK10, 3G, IP67 ratings, and Dark Sky U0 compliance for a low-maintenance, durable luminaire for urban settings.