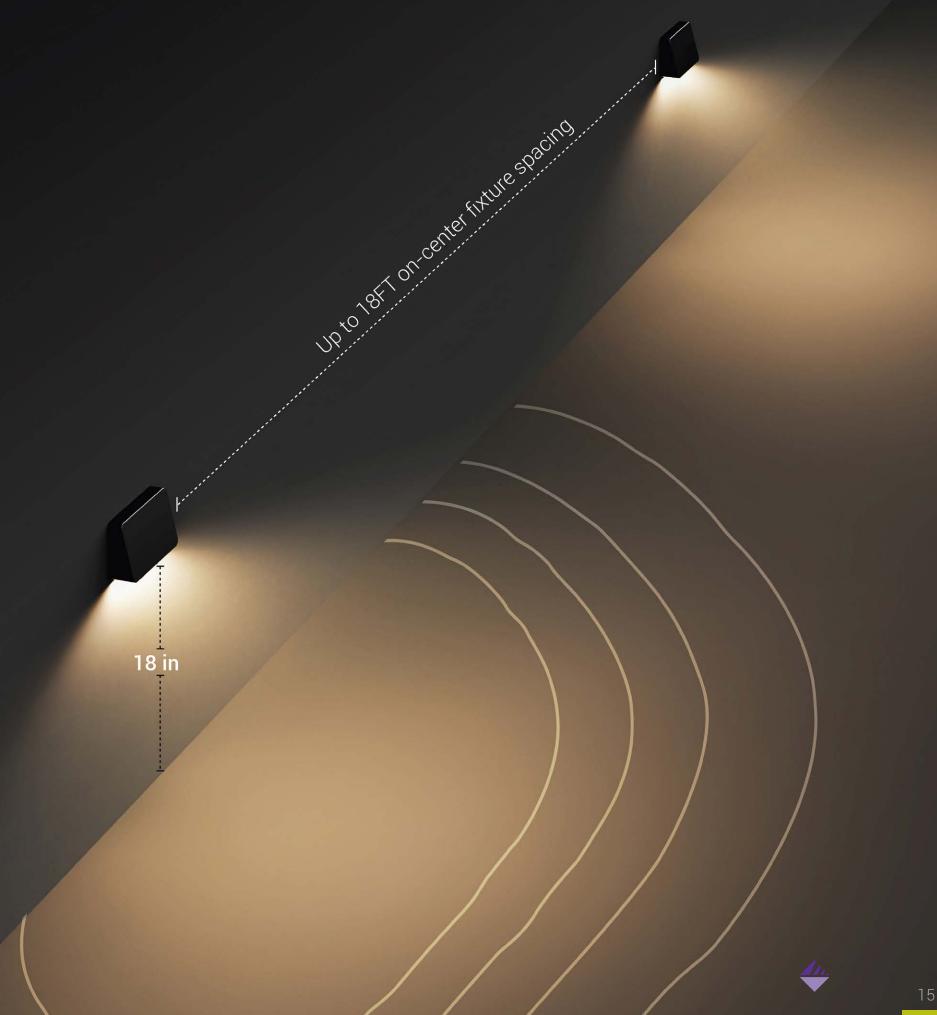

### FIXTURE SPACING CALCULATION

#### Footprint From On-Center Fixture Spacing

| MW 9.6ft SW 12.6ft SW 12.6 | 7.6ft<br>6.6ft<br>5ft<br>10ft<br>8.6ft<br>7.6ft |
|--------------------------------------------------------------------------------------------------------------------------------------------------------------------------------------------------------------------------------------------------------------------------------------------------------------------------------------------------------------------------------------------------------------------------------------------------------------------------------------------------------------------------------------------------------------------------------------------------------------------------------------------------------------------------------------------------------------------------------------------------------------------------------------------------------------------------------------------------------------------------------------------------------------------------------------------------------------------------------------------------------------------------------------------------------------------------------------------------------------------------------------------------------------------------------------------------------------------------------------------------------------------------------------------------------------------------------------------------------------------------------------------------------------------------------------------------------------------------------------------------------------------------------------------------------------------------------------------------------------------------------------------------------------------------------------------------------------------------------------------------------------------------------------------------------------------------------------------------------------------------------------------------------------------------------------------------------------------------------------------------------------------------------------------------------------------------------------------------------------------------------|-------------------------------------------------|
| SW       12.6ft         34"       300       1       LM       8ft         MW       12ft       8         SW       15ft       1         18"       500       1       LM       8ft                                                                                                                                                                                                                                                                                                                                                                                                                                                                                                                                                                                                                                                                                                                                                                                                                                                                                                                                                                                                                                                                                                                                                                                                                                                                                                                                                                                                                                                                                                                                                                                                                                                                                                                                                                                                                                                                                                                                                  | 5ft<br>10ft<br>8.6ft<br>7.6ft<br>8ft            |
| 34" 300 1 LM 8ft MW 12ft SW 15ft 18" 500 1 LM 8ft                                                                                                                                                                                                                                                                                                                                                                                                                                                                                                                                                                                                                                                                                                                                                                                                                                                                                                                                                                                                                                                                                                                                                                                                                                                                                                                                                                                                                                                                                                                                                                                                                                                                                                                                                                                                                                                                                                                                                                                                                                                                              | 10ft<br>8.6ft<br>7.6ft<br>8ft                   |
| MW 12ft 8<br>SW 15ft 7<br>18" 500 1 LM 8ft 8                                                                                                                                                                                                                                                                                                                                                                                                                                                                                                                                                                                                                                                                                                                                                                                                                                                                                                                                                                                                                                                                                                                                                                                                                                                                                                                                                                                                                                                                                                                                                                                                                                                                                                                                                                                                                                                                                                                                                                                                                                                                                   | 8.6ft<br>7.6ft<br>8ft                           |
| SW 15ft 18" 500 1 LM 8ft 8                                                                                                                                                                                                                                                                                                                                                                                                                                                                                                                                                                                                                                                                                                                                                                                                                                                                                                                                                                                                                                                                                                                                                                                                                                                                                                                                                                                                                                                                                                                                                                                                                                                                                                                                                                                                                                                                                                                                                                                                                                                                                                     | 7.6ft<br>8ft                                    |
| 18" 500 1 LM 8ft 8                                                                                                                                                                                                                                                                                                                                                                                                                                                                                                                                                                                                                                                                                                                                                                                                                                                                                                                                                                                                                                                                                                                                                                                                                                                                                                                                                                                                                                                                                                                                                                                                                                                                                                                                                                                                                                                                                                                                                                                                                                                                                                             | 8ft                                             |
|                                                                                                                                                                                                                                                                                                                                                                                                                                                                                                                                                                                                                                                                                                                                                                                                                                                                                                                                                                                                                                                                                                                                                                                                                                                                                                                                                                                                                                                                                                                                                                                                                                                                                                                                                                                                                                                                                                                                                                                                                                                                                                                                |                                                 |
| MW 11ft                                                                                                                                                                                                                                                                                                                                                                                                                                                                                                                                                                                                                                                                                                                                                                                                                                                                                                                                                                                                                                                                                                                                                                                                                                                                                                                                                                                                                                                                                                                                                                                                                                                                                                                                                                                                                                                                                                                                                                                                                                                                                                                        |                                                 |
|                                                                                                                                                                                                                                                                                                                                                                                                                                                                                                                                                                                                                                                                                                                                                                                                                                                                                                                                                                                                                                                                                                                                                                                                                                                                                                                                                                                                                                                                                                                                                                                                                                                                                                                                                                                                                                                                                                                                                                                                                                                                                                                                | 7ft                                             |
| SW 14.5ft                                                                                                                                                                                                                                                                                                                                                                                                                                                                                                                                                                                                                                                                                                                                                                                                                                                                                                                                                                                                                                                                                                                                                                                                                                                                                                                                                                                                                                                                                                                                                                                                                                                                                                                                                                                                                                                                                                                                                                                                                                                                                                                      | 5.5ft                                           |
| 34" 500 1 LM 8.6ft                                                                                                                                                                                                                                                                                                                                                                                                                                                                                                                                                                                                                                                                                                                                                                                                                                                                                                                                                                                                                                                                                                                                                                                                                                                                                                                                                                                                                                                                                                                                                                                                                                                                                                                                                                                                                                                                                                                                                                                                                                                                                                             | 11.6ft                                          |
| MW 9.6ft                                                                                                                                                                                                                                                                                                                                                                                                                                                                                                                                                                                                                                                                                                                                                                                                                                                                                                                                                                                                                                                                                                                                                                                                                                                                                                                                                                                                                                                                                                                                                                                                                                                                                                                                                                                                                                                                                                                                                                                                                                                                                                                       | 16ft                                            |
| SW 10.6ft                                                                                                                                                                                                                                                                                                                                                                                                                                                                                                                                                                                                                                                                                                                                                                                                                                                                                                                                                                                                                                                                                                                                                                                                                                                                                                                                                                                                                                                                                                                                                                                                                                                                                                                                                                                                                                                                                                                                                                                                                                                                                                                      | 18.6ft                                          |
| 18" 1000 3 LM 7.6ft                                                                                                                                                                                                                                                                                                                                                                                                                                                                                                                                                                                                                                                                                                                                                                                                                                                                                                                                                                                                                                                                                                                                                                                                                                                                                                                                                                                                                                                                                                                                                                                                                                                                                                                                                                                                                                                                                                                                                                                                                                                                                                            | 10ft                                            |
| MW 13ft                                                                                                                                                                                                                                                                                                                                                                                                                                                                                                                                                                                                                                                                                                                                                                                                                                                                                                                                                                                                                                                                                                                                                                                                                                                                                                                                                                                                                                                                                                                                                                                                                                                                                                                                                                                                                                                                                                                                                                                                                                                                                                                        | 8.6ft                                           |
| SW 16.6ft                                                                                                                                                                                                                                                                                                                                                                                                                                                                                                                                                                                                                                                                                                                                                                                                                                                                                                                                                                                                                                                                                                                                                                                                                                                                                                                                                                                                                                                                                                                                                                                                                                                                                                                                                                                                                                                                                                                                                                                                                                                                                                                      | 6.6ft                                           |
| 34" 1000 3 LM 12ft                                                                                                                                                                                                                                                                                                                                                                                                                                                                                                                                                                                                                                                                                                                                                                                                                                                                                                                                                                                                                                                                                                                                                                                                                                                                                                                                                                                                                                                                                                                                                                                                                                                                                                                                                                                                                                                                                                                                                                                                                                                                                                             | 14ft                                            |
| MW 16.6ft                                                                                                                                                                                                                                                                                                                                                                                                                                                                                                                                                                                                                                                                                                                                                                                                                                                                                                                                                                                                                                                                                                                                                                                                                                                                                                                                                                                                                                                                                                                                                                                                                                                                                                                                                                                                                                                                                                                                                                                                                                                                                                                      | 13ft                                            |
| SW 22.6ft                                                                                                                                                                                                                                                                                                                                                                                                                                                                                                                                                                                                                                                                                                                                                                                                                                                                                                                                                                                                                                                                                                                                                                                                                                                                                                                                                                                                                                                                                                                                                                                                                                                                                                                                                                                                                                                                                                                                                                                                                                                                                                                      | 10ft                                            |
| 18" 1500 3 LM 8ft                                                                                                                                                                                                                                                                                                                                                                                                                                                                                                                                                                                                                                                                                                                                                                                                                                                                                                                                                                                                                                                                                                                                                                                                                                                                                                                                                                                                                                                                                                                                                                                                                                                                                                                                                                                                                                                                                                                                                                                                                                                                                                              | 11ft                                            |
| MW 14ft                                                                                                                                                                                                                                                                                                                                                                                                                                                                                                                                                                                                                                                                                                                                                                                                                                                                                                                                                                                                                                                                                                                                                                                                                                                                                                                                                                                                                                                                                                                                                                                                                                                                                                                                                                                                                                                                                                                                                                                                                                                                                                                        | 9ft                                             |
| SW 18.6ft                                                                                                                                                                                                                                                                                                                                                                                                                                                                                                                                                                                                                                                                                                                                                                                                                                                                                                                                                                                                                                                                                                                                                                                                                                                                                                                                                                                                                                                                                                                                                                                                                                                                                                                                                                                                                                                                                                                                                                                                                                                                                                                      | 7ft                                             |
| 34" 1500 3 LM 13ft                                                                                                                                                                                                                                                                                                                                                                                                                                                                                                                                                                                                                                                                                                                                                                                                                                                                                                                                                                                                                                                                                                                                                                                                                                                                                                                                                                                                                                                                                                                                                                                                                                                                                                                                                                                                                                                                                                                                                                                                                                                                                                             | 15ft                                            |
| MW 20ft                                                                                                                                                                                                                                                                                                                                                                                                                                                                                                                                                                                                                                                                                                                                                                                                                                                                                                                                                                                                                                                                                                                                                                                                                                                                                                                                                                                                                                                                                                                                                                                                                                                                                                                                                                                                                                                                                                                                                                                                                                                                                                                        | 13ft                                            |
| SW 25ft                                                                                                                                                                                                                                                                                                                                                                                                                                                                                                                                                                                                                                                                                                                                                                                                                                                                                                                                                                                                                                                                                                                                                                                                                                                                                                                                                                                                                                                                                                                                                                                                                                                                                                                                                                                                                                                                                                                                                                                                                                                                                                                        | 11ft                                            |

The 1500-delivered lumen package produces a maximum of 60 fc in a hotspot below the fixture when mounted at 18".

#### Recommendations:

- 1500-delivered lumen package: for use with a 34" mounting height.
- 300-delivered lumen package: Best with 18" mounting heights or low illuminance level applications.

Note

MH: Mounting Height

LM: Delivered Lumens

\* Calculation assumes continuous fixture spacing to achieve 1fc egress minimum.

Visual Lighting is an intuitive modeling software tool to develop a lighting design for interior and exterior spaces. It combines lighting and energy calculation tools to create lighting designs and provides comprehensive intelligence and analysis for advanced lighting projects.