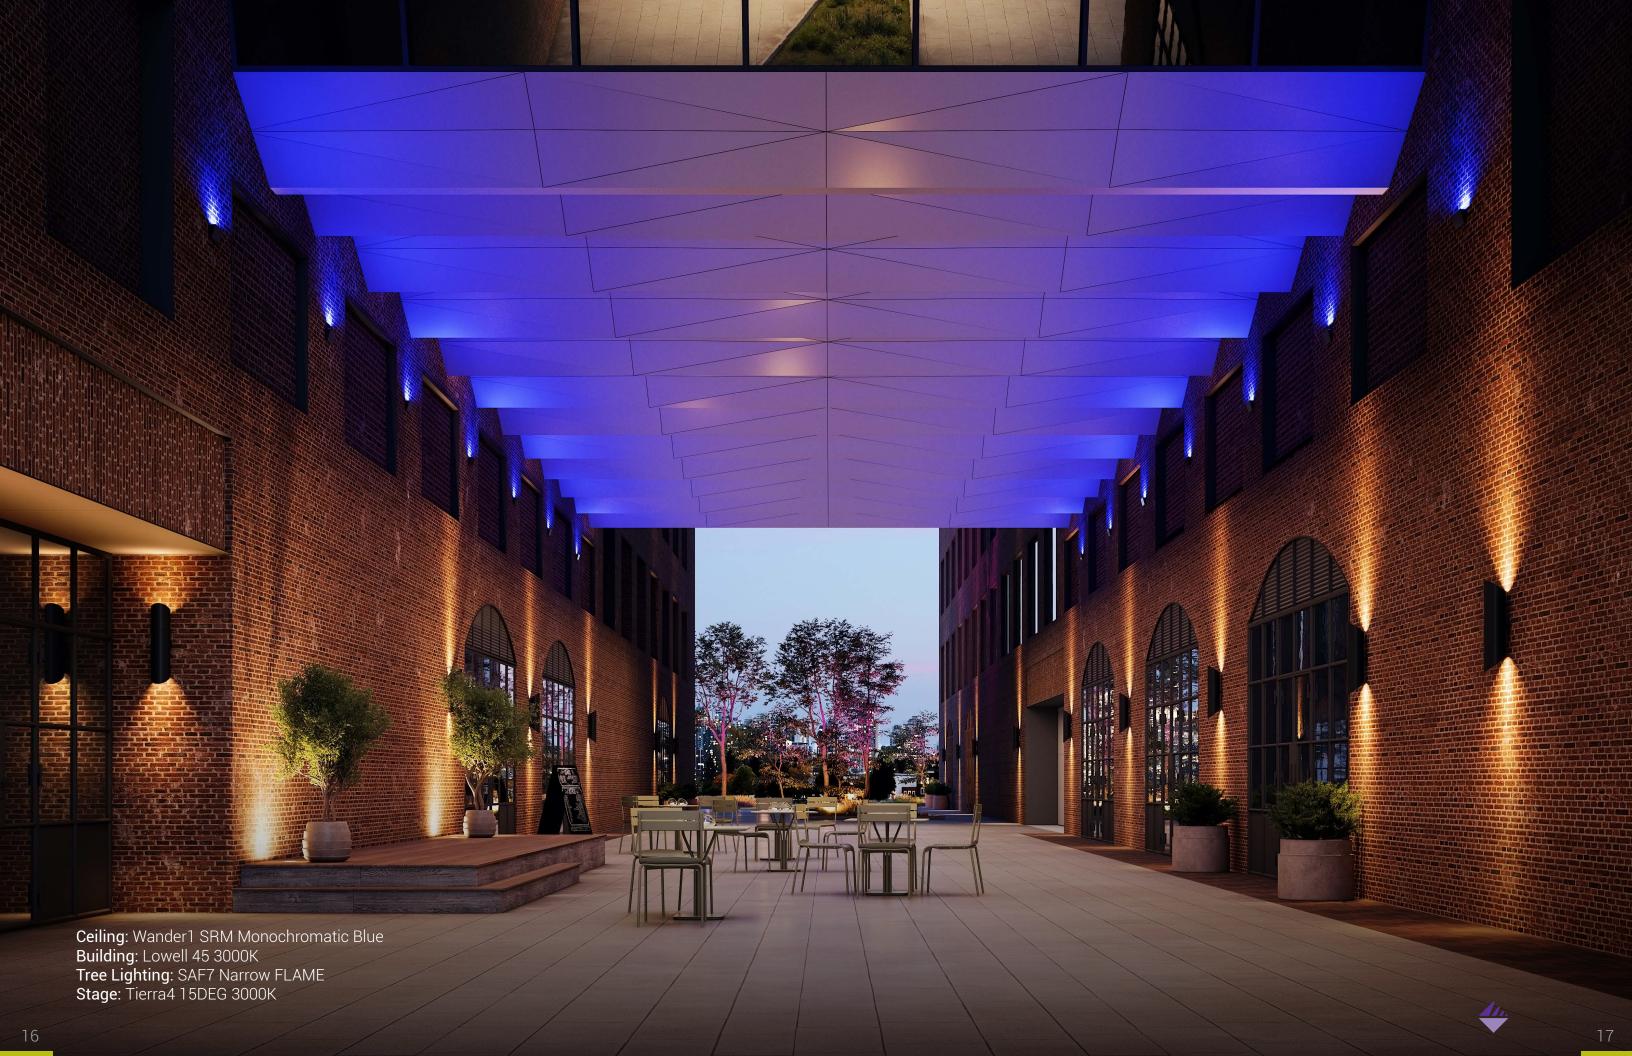

# THE WANDER EFFECT

Uniquely designed to provide a wide lateral distribution of up to 25 feet on-center fixture spacing for a grand 50-foot light path. The Wander pathway family offers a one-of a-kind lighting spread and smoothness. Wander redefines the visual limits of open spaces that vastly outpace pathways and wall luminaires in its category.

25 ft

25 ft

Wander is a broad family of luminaires offering multiple mounting configurations - pedestal, semi-recessed and surface mount - that provide visual continuity for pathways, step, and wall lighting applications. Aesthetically pleasing in a minimalist design, Wander offers IK10, 3G, IP67 ratings, and Dark Sky U0 compliance for a low-maintenance, durable luminaire for urban settings.

## WHEN LESS IS MORE

Wander offers three tailored distributions for a wide range of applications with no striations or color separation. Options range from very wide lateral spread to long forward distribution, allowing fixture spacings and uniformity to be unmatched in today's marketplace. The result is the ability to light environments with fewer luminaires. With 50% more coverage than current luminaires in its category, Wander is genuinely a high-performing luminaire.