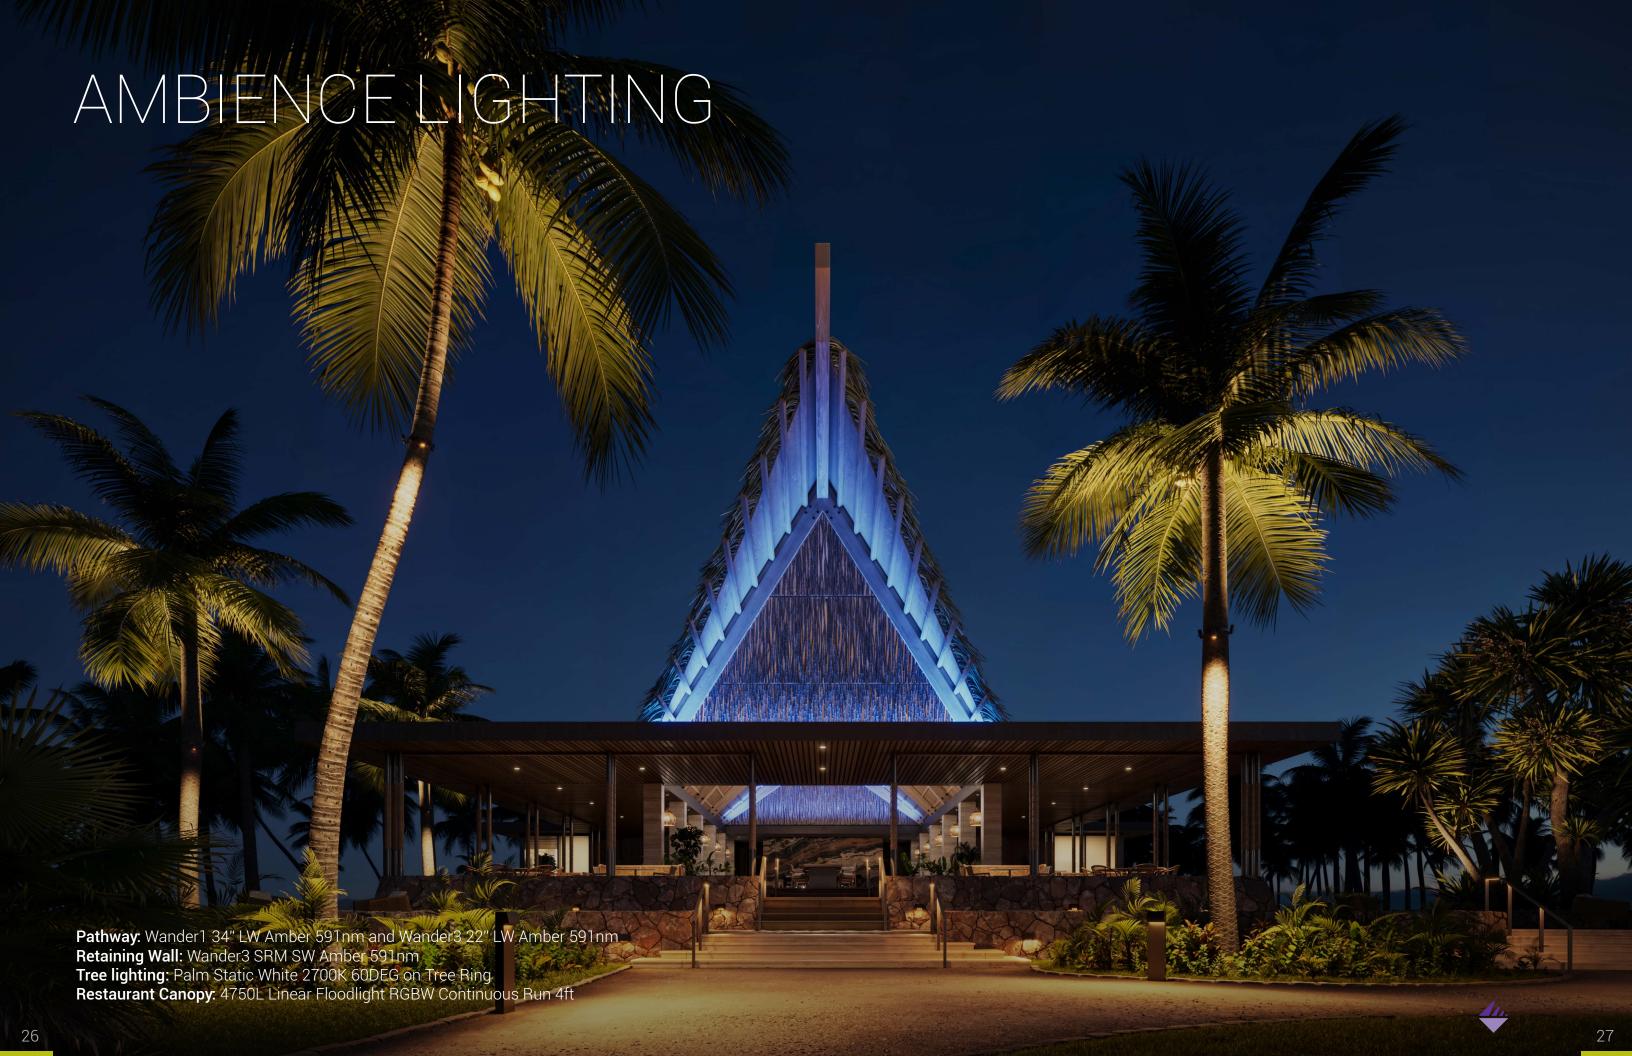

|

The 1500-delivered lumen package produces a maximum of 60 fc in a hotspot below the fixture when mounted at 18".

#### Recommendations:

- 1500-delivered lumen package: for use with a 34" mounting height.
- 300-delivered lumen package: Best with 18" mounting heights or low illuminance level applications.



Note

MH: Mounting Height

LM: Delivered Lumens

\* Calculation assumes continuous fixture spacing to achieve 1fc egress minimum.



Visual Lighting is an intuitive modeling software tool to develop a lighting design for interior and exterior spaces. It combines lighting and energy calculation tools to create lighting designs and provides comprehensive intelligence and analysis for advanced lighting projects.

Select Hydrel >> Wander>>

20







### WANDERON



### Options











### Lighting Controls

Delivered Lumens

0-10V ELV

### Color temperatures



591nm



















### Distributions







Medium Wide



Short Wide

### Compliance



Dark Sky

### Finishes













O Custom Finish o RAL Paint Finish

o Zinc Undercoat



### REACH OUT TO

Your Agent 🗜

Customer Care: 800.705.SERV

Subscribe 🕻





LET'S CONNECT



### Hydrel.com

Phone: 800.705.SERV (7378)

 $Email: Tech \ support - Tech support - hydrel@acuitybrands.com$ 

**Acuity**Brands.