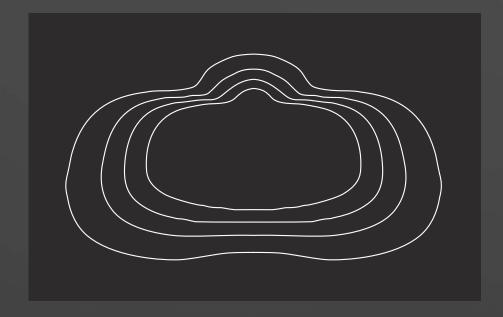

## WHEN LESS IS MORE

Wander offers three tailored distributions for a wide range of applications with no striations or color separation. Options range from very wide lateral spread to long forward distribution, allowing fixture spacings and uniformity to be unmatched in today's marketplace. The result is the ability to light environments with fewer luminaires. With 50% more coverage than current luminaires in its category, Wander is genuinely a high-performing luminaire.

### Short Wide Distribution (SW)

For applications needing a wide lateral distribution, fixtures are spaced farther apart or for shallow pathways.

#### Medium Wide Distribution (MW)

For applications that need to fill larger gaps along pathways, fixtures are at a closer distance, or paths are medium width.

#### Long Medium Distribution (LW)

For deep, long paths or applications where fixtures need to be closer together.

12