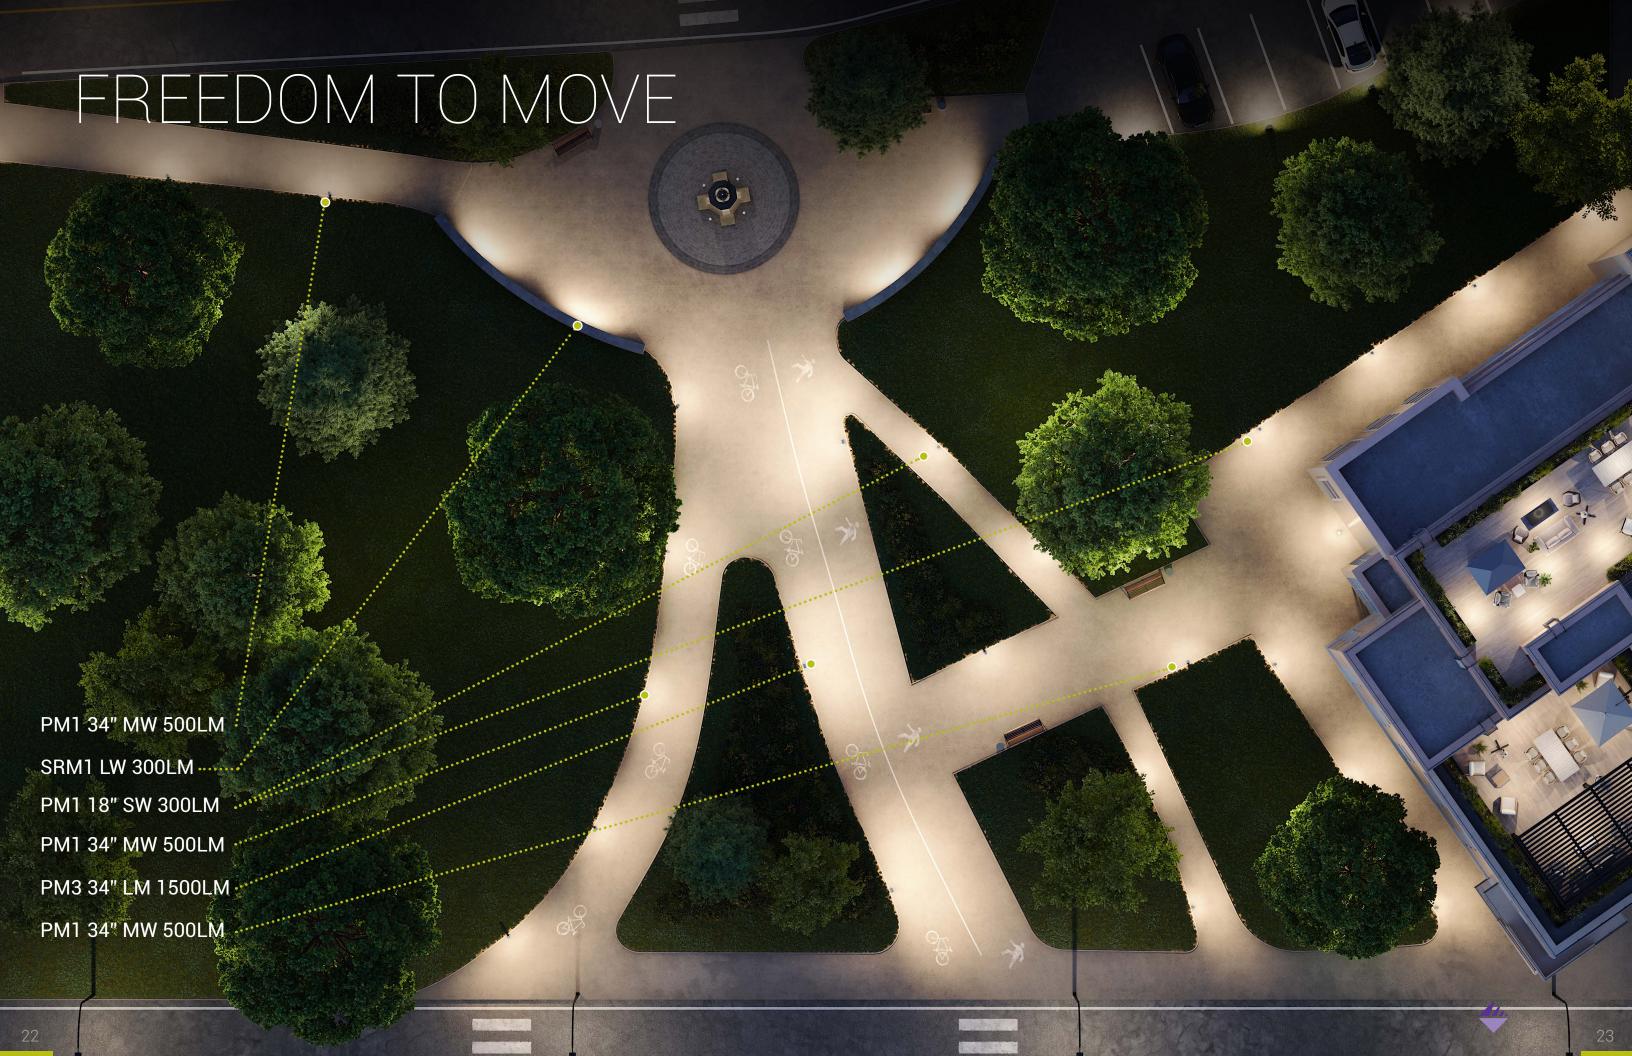

## FREEDOM TO MOVE

A naturally inspired pathway light that combines a unique optical design with spectacular visual comfort. Impressive beam smoothness, wide even throw, and consistent uniformity come together like never before. Experience powerful lighting performance to confidently travel new paths and open spaces with Wander from now on.

### FIXTURE SPACING CALCULATION

#### Footprint From On-Center Fixture Spacing

| MW 9.6ft SW 12.6ft SW 12.6 | 7.6ft<br>6.6ft<br>5ft<br>10ft<br>8.6ft<br>7.6ft |
|--------------------------------------------------------------------------------------------------------------------------------------------------------------------------------------------------------------------------------------------------------------------------------------------------------------------------------------------------------------------------------------------------------------------------------------------------------------------------------------------------------------------------------------------------------------------------------------------------------------------------------------------------------------------------------------------------------------------------------------------------------------------------------------------------------------------------------------------------------------------------------------------------------------------------------------------------------------------------------------------------------------------------------------------------------------------------------------------------------------------------------------------------------------------------------------------------------------------------------------------------------------------------------------------------------------------------------------------------------------------------------------------------------------------------------------------------------------------------------------------------------------------------------------------------------------------------------------------------------------------------------------------------------------------------------------------------------------------------------------------------------------------------------------------------------------------------------------------------------------------------------------------------------------------------------------------------------------------------------------------------------------------------------------------------------------------------------------------------------------------------------|-------------------------------------------------|
| SW       12.6ft         34"       300       1       LM       8ft         MW       12ft       8         SW       15ft       1         18"       500       1       LM       8ft                                                                                                                                                                                                                                                                                                                                                                                                                                                                                                                                                                                                                                                                                                                                                                                                                                                                                                                                                                                                                                                                                                                                                                                                                                                                                                                                                                                                                                                                                                                                                                                                                                                                                                                                                                                                                                                                                                                                                  | 5ft<br>10ft<br>8.6ft<br>7.6ft<br>8ft            |
| 34" 300 1 LM 8ft MW 12ft SW 15ft 18" 500 1 LM 8ft                                                                                                                                                                                                                                                                                                                                                                                                                                                                                                                                                                                                                                                                                                                                                                                                                                                                                                                                                                                                                                                                                                                                                                                                                                                                                                                                                                                                                                                                                                                                                                                                                                                                                                                                                                                                                                                                                                                                                                                                                                                                              | 10ft<br>8.6ft<br>7.6ft<br>8ft                   |
| MW 12ft 8<br>SW 15ft 7<br>18" 500 1 LM 8ft 8                                                                                                                                                                                                                                                                                                                                                                                                                                                                                                                                                                                                                                                                                                                                                                                                                                                                                                                                                                                                                                                                                                                                                                                                                                                                                                                                                                                                                                                                                                                                                                                                                                                                                                                                                                                                                                                                                                                                                                                                                                                                                   | 8.6ft<br>7.6ft<br>8ft                           |
| SW 15ft 18" 500 1 LM 8ft 8                                                                                                                                                                                                                                                                                                                                                                                                                                                                                                                                                                                                                                                                                                                                                                                                                                                                                                                                                                                                                                                                                                                                                                                                                                                                                                                                                                                                                                                                                                                                                                                                                                                                                                                                                                                                                                                                                                                                                                                                                                                                                                     | 7.6ft<br>8ft                                    |
| 18" 500 1 LM 8ft 8                                                                                                                                                                                                                                                                                                                                                                                                                                                                                                                                                                                                                                                                                                                                                                                                                                                                                                                                                                                                                                                                                                                                                                                                                                                                                                                                                                                                                                                                                                                                                                                                                                                                                                                                                                                                                                                                                                                                                                                                                                                                                                             | 8ft                                             |
|                                                                                                                                                                                                                                                                                                                                                                                                                                                                                                                                                                                                                                                                                                                                                                                                                                                                                                                                                                                                                                                                                                                                                                                                                                                                                                                                                                                                                                                                                                                                                                                                                                                                                                                                                                                                                                                                                                                                                                                                                                                                                                                                |                                                 |
| MW 11ft                                                                                                                                                                                                                                                                                                                                                                                                                                                                                                                                                                                                                                                                                                                                                                                                                                                                                                                                                                                                                                                                                                                                                                                                                                                                                                                                                                                                                                                                                                                                                                                                                                                                                                                                                                                                                                                                                                                                                                                                                                                                                                                        |                                                 |
|                                                                                                                                                                                                                                                                                                                                                                                                                                                                                                                                                                                                                                                                                                                                                                                                                                                                                                                                                                                                                                                                                                                                                                                                                                                                                                                                                                                                                                                                                                                                                                                                                                                                                                                                                                                                                                                                                                                                                                                                                                                                                                                                | 7ft                                             |
| SW 14.5ft                                                                                                                                                                                                                                                                                                                                                                                                                                                                                                                                                                                                                                                                                                                                                                                                                                                                                                                                                                                                                                                                                                                                                                                                                                                                                                                                                                                                                                                                                                                                                                                                                                                                                                                                                                                                                                                                                                                                                                                                                                                                                                                      | 5.5ft                                           |
| 34" 500 1 LM 8.6ft                                                                                                                                                                                                                                                                                                                                                                                                                                                                                                                                                                                                                                                                                                                                                                                                                                                                                                                                                                                                                                                                                                                                                                                                                                                                                                                                                                                                                                                                                                                                                                                                                                                                                                                                                                                                                                                                                                                                                                                                                                                                                                             | 11.6ft                                          |
| MW 9.6ft                                                                                                                                                                                                                                                                                                                                                                                                                                                                                                                                                                                                                                                                                                                                                                                                                                                                                                                                                                                                                                                                                                                                                                                                                                                                                                                                                                                                                                                                                                                                                                                                                                                                                                                                                                                                                                                                                                                                                                                                                                                                                                                       | 16ft                                            |
| SW 10.6ft                                                                                                                                                                                                                                                                                                                                                                                                                                                                                                                                                                                                                                                                                                                                                                                                                                                                                                                                                                                                                                                                                                                                                                                                                                                                                                                                                                                                                                                                                                                                                                                                                                                                                                                                                                                                                                                                                                                                                                                                                                                                                                                      | 18.6ft                                          |
| 18" 1000 3 LM 7.6ft                                                                                                                                                                                                                                                                                                                                                                                                                                                                                                                                                                                                                                                                                                                                                                                                                                                                                                                                                                                                                                                                                                                                                                                                                                                                                                                                                                                                                                                                                                                                                                                                                                                                                                                                                                                                                                                                                                                                                                                                                                                                                                            | 10ft                                            |
| MW 13ft                                                                                                                                                                                                                                                                                                                                                                                                                                                                                                                                                                                                                                                                                                                                                                                                                                                                                                                                                                                                                                                                                                                                                                                                                                                                                                                                                                                                                                                                                                                                                                                                                                                                                                                                                                                                                                                                                                                                                                                                                                                                                                                        | 8.6ft                                           |
| SW 16.6ft                                                                                                                                                                                                                                                                                                                                                                                                                                                                                                                                                                                                                                                                                                                                                                                                                                                                                                                                                                                                                                                                                                                                                                                                                                                                                                                                                                                                                                                                                                                                                                                                                                                                                                                                                                                                                                                                                                                                                                                                                                                                                                                      | 6.6ft                                           |
| 34" 1000 3 LM 12ft                                                                                                                                                                                                                                                                                                                                                                                                                                                                                                                                                                                                                                                                                                                                                                                                                                                                                                                                                                                                                                                                                                                                                                                                                                                                                                                                                                                                                                                                                                                                                                                                                                                                                                                                                                                                                                                                                                                                                                                                                                                                                                             | 14ft                                            |
| MW 16.6ft                                                                                                                                                                                                                                                                                                                                                                                                                                                                                                                                                                                                                                                                                                                                                                                                                                                                                                                                                                                                                                                                                                                                                                                                                                                                                                                                                                                                                                                                                                                                                                                                                                                                                                                                                                                                                                                                                                                                                                                                                                                                                                                      | 13ft                                            |
| SW 22.6ft                                                                                                                                                                                                                                                                                                                                                                                                                                                                                                                                                                                                                                                                                                                                                                                                                                                                                                                                                                                                                                                                                                                                                                                                                                                                                                                                                                                                                                                                                                                                                                                                                                                                                                                                                                                                                                                                                                                                                                                                                                                                                                                      | 10ft                                            |
| 18" 1500 3 LM 8ft                                                                                                                                                                                                                                                                                                                                                                                                                                                                                                                                                                                                                                                                                                                                                                                                                                                                                                                                                                                                                                                                                                                                                                                                                                                                                                                                                                                                                                                                                                                                                                                                                                                                                                                                                                                                                                                                                                                                                                                                                                                                                                              | 11ft                                            |
| MW 14ft                                                                                                                                                                                                                                                                                                                                                                                                                                                                                                                                                                                                                                                                                                                                                                                                                                                                                                                                                                                                                                                                                                                                                                                                                                                                                                                                                                                                                                                                                                                                                                                                                                                                                                                                                                                                                                                                                                                                                                                                                                                                                                                        | 9ft                                             |
| SW 18.6ft                                                                                                                                                                                                                                                                                                                                                                                                                                                                                                                                                                                                                                                                                                                                                                                                                                                                                                                                                                                                                                                                                                                                                                                                                                                                                                                                                                                                                                                                                                                                                                                                                                                                                                                                                                                                                                                                                                                                                                                                                                                                                                                      | 7ft                                             |
| 34" 1500 3 LM 13ft                                                                                                                                                                                                                                                                                                                                                                                                                                                                                                                                                                                                                                                                                                                                                                                                                                                                                                                                                                                                                                                                                                                                                                                                                                                                                                                                                                                                                                                                                                                                                                                                                                                                                                                                                                                                                                                                                                                                                                                                                                                                                                             | 15ft                                            |
| MW 20ft                                                                                                                                                                                                                                                                                                                                                                                                                                                                                                                                                                                                                                                                                                                                                                                                                                                                                                                                                                                                                                                                                                                                                                                                                                                                                                                                                                                                                                                                                                                                                                                                                                                                                                                                                                                                                                                                                                                                                                                                                                                                                                                        | 13ft                                            |
| SW 25ft                                                                                                                                                                                                                                                                                                                                                                                                                                                                                                                                                                                                                                                                                                                                                                                                                                                                                                                                                                                                                                                                                                                                                                                                                                                                                                                                                                                                                                                                                                                                                                                                                                                                                                                                                                                                                                                                                                                                                                                                                                                                                                                        | 11ft                                            |