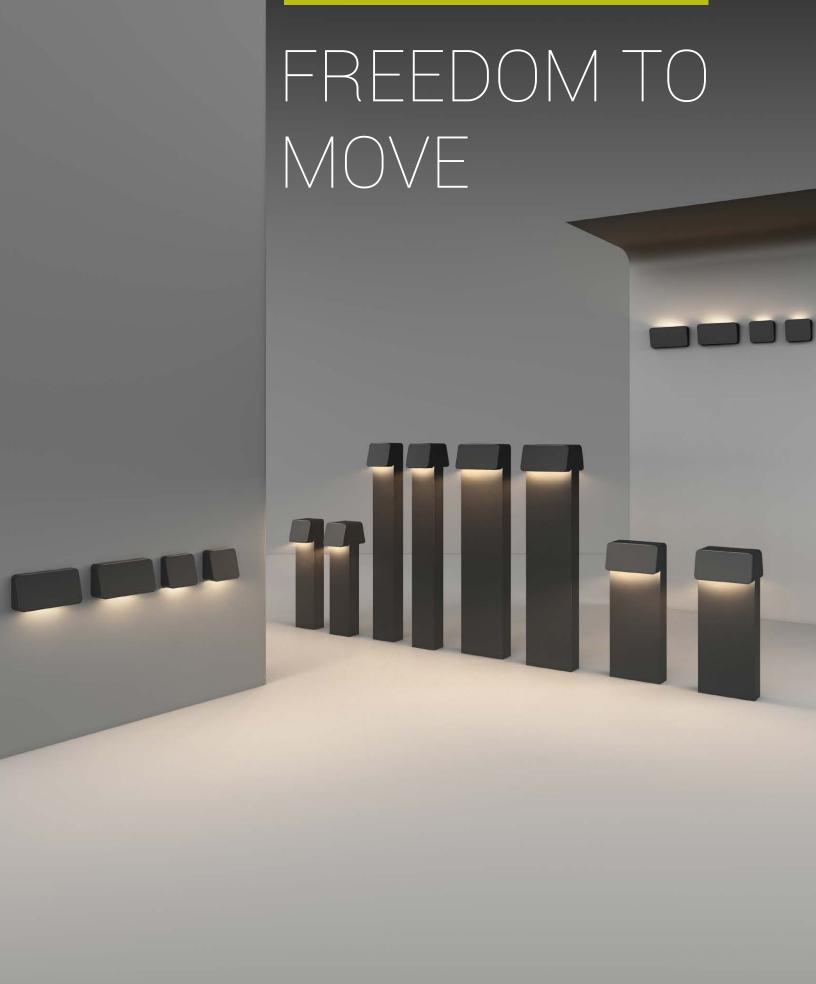

## FREEDOM TO MOVE

A naturally inspired pathway light that combines a unique optical design with spectacular visual comfort. Impressive beam smoothness, wide even throw, and consistent uniformity come together like never before. Experience powerful lighting performance to confidently travel new paths and open spaces with Wander from now on.