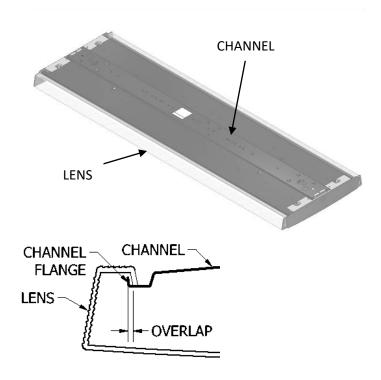

### <u>T366621 - LBL4W Lens Removal/Install</u> <u>Please follow the instructions below to remove/install the</u> <u>new lens</u>

✓ To avoid injury, read all instructions and view instructional video at <u>www.lithonia.com/LBL4Wvideo</u> before removing and installing lens.

#### **Package Contains:** Qty: (1) Replacement Lens

What you will need: No tools required

# U9917668 - LBL4W LENS IMPORTANT SAFETY INSTRUCTIONS/ INSTALLATION INSTRUCTIONS