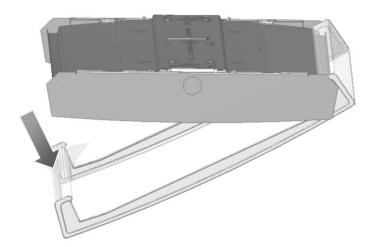

#### U9917668 - LBL4W LENS IMPORTANT SAFETY INSTRUCTIONS/ INSTALLATION INSTRUCTIONS

3) AFTER ROTATING THE LENS, LIFT LENS UPWARDS TO DISENGAGE FROM THE CHANNEL AND REMOVE THE LENS.

END REMOVAL OF LENS