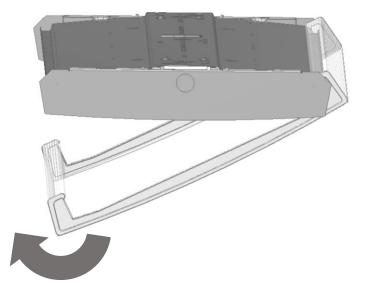

## T366621 - LBL4W Lens Removal

1) PUSH LENS STRAIGHT UP AND THEN SHIFT TO EITHER SIDE.

2) ROTATE LENS DOWN 45 DEGREES.