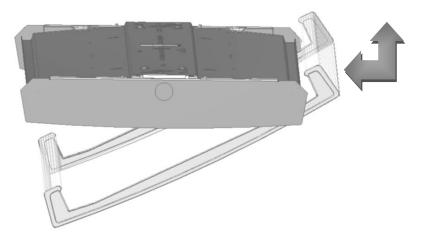

## T366621 - LBL4W Lens Removal

1) PUSH LENS STRAIGHT UP AND THEN SHIFT TO EITHER SIDE.

2) ROTATE LENS DOWN 45 DEGREES.