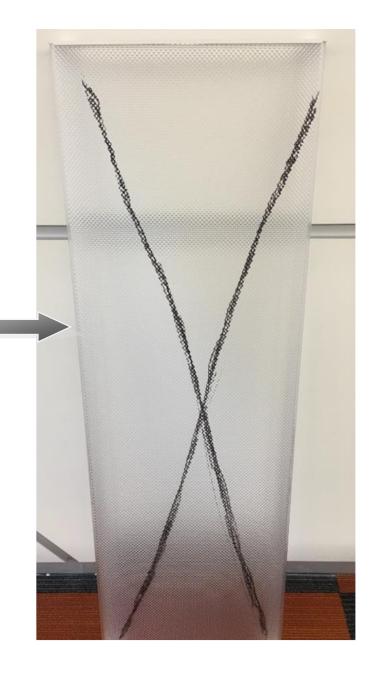

### DISPOSAL OF LENS

AFTER REMOVAL OF OLD LENS, IN PERMANENT MARKER DRAW AN "X" ON THE LENS