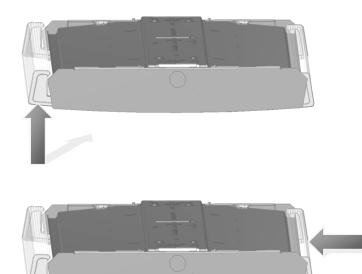

## T366621 - LBL4W Lens Removal

1) PUSH LENS STRAIGHT UP AND THEN SHIFT TO EITHER SIDE.

2) ROTATE LENS DOWN 45 DEGREES.