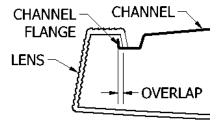

### T366621 - LBL4W Lens Install

 HOLD LENS AT APPROXIMATELY
45 DEGREES AND LIFT ABOVE THE CHANNEL.

2) HOOK ONE SIDE OF THE LENS ON THE CHANNEL FLANGE.

3) ONCE HOOKED ON THE CHANNEL FLANGE ON ONE SIDE, RAISE THE OTHER SIDE OF THE LENS UP ABOVE THE CHANNEL EDGE AND SET THE LENS INTO THE CHANNEL FLANGE.

4) MAKE SURE BOTH SIDES OF THE LENS ARE FULLY ENGAGED IN THE CHANNEL BY GENTLY SLIDING THE LENS BACK AND FORTH LATERALLY TO ENSURE THE LENS IS FULLY SEATED ALONG ITS ENTIRE LENGTH.