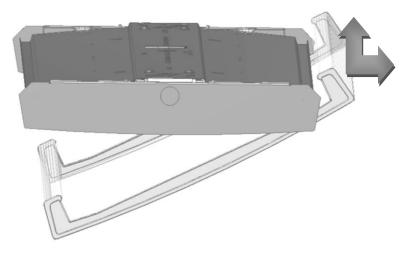

### T366621 - LBL4W Lens Install

 HOLD LENS AT APPROXIMATELY
45 DEGREES AND LIFT ABOVE THE CHANNEL.

2) HOOK ONE SIDE OF THE LENS ON THE CHANNEL FLANGE.

3) ONCE HOOKED ON THE CHANNEL FLANGE ON ONE SIDE, RAISE THE OTHER SIDE OF THE LENS UP ABOVE THE CHANNEL EDGE AND SET THE LENS INTO THE CHANNEL FLANGE.

4) MAKE SURE BOTH SIDES OF THE LENS ARE FULLY ENGAGED IN THE CHANNEL BY GENTLY SLIDING THE LENS BACK AND FORTH LATERALLY TO ENSURE THE LENS IS FULLY SEATED ALONG ITS ENTIRE LENGTH.