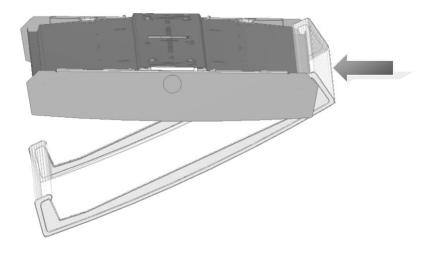

## T366621 - LBL4W Lens Removal

1) PUSH LENS STRAIGHT UP AND THEN SHIFT TO EITHER SIDE.

2) ROTATE LENS DOWN 45 DEGREES.