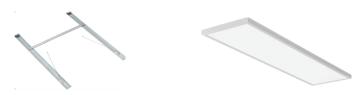

## Lithonia Lighting Recalls to Repair CFMK Brackets used to Surface Mount CPANL LED Panels

CFMK Bracket CPANL Surface Mounted

Our records indicate that you may have purchased a CPANL LED panel with included CFMK Bracket or a stand-alone CFMK Bracket. The CFMK Bracket may not securely surface mount the CPANL, allowing the fixture to fall from the CFMK Bracket and pose a falling hazard. To order a free CFMK surface mount repair kit, visit lithonia.acuitybrands.com and click on "CFMK Recall" on the bottom of the page or call 855-307-2454 from 8 a.m. to 5 p.m. ET Mon – Thurs.