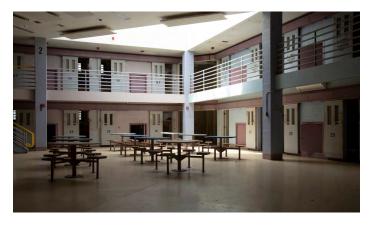

## **Confinement Lighting for Correctional Facilities**

Introducing 6 New Confinement fixtures designed to withstand calculated, creative, and repeated attempts to disassemble, modify, and otherwise compromise the integrity of the protective envelope.

Applications: Indoor confinement areas in correctional facilities.

**Explore the Portfolio** 