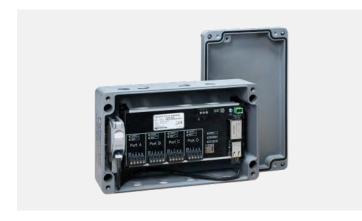

#### What's Inside the DC2DC Architecture? Take a Look!

The Acuity Brands DC2DC Architecture now provides distributed normal or emergency low-voltage DC power for a range of LED luminaires as well as options for digital controls by nLight. Within the DC2DC Architecture, the DCHUB now solely distributes power for your choice of either all normal or all emergency lighting. Plus, exciting news – you've got TWO new control options including wired nLight interfacing with DALI and wireless nLight AIR.

**Build your DC2DC Solution** 