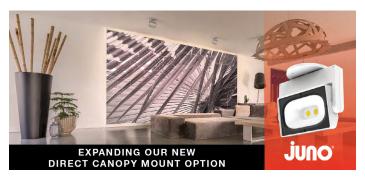

## Juno® Trac Expands its Direct Canopy Mount Options Offering

Juno Trac now offers its direct canopy mount option on the popular Narrow Profile Wall Wash family.

**See More** 