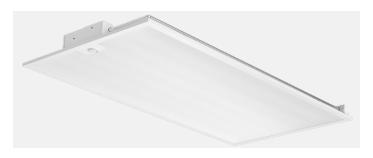

### **Prim Recessed: A New Depth of View**

Prim recessed features 2" and 4" apertures, offering quiet and clean lines. Its linear downlight design enhances aesthetics and performance providing a 50-degree cutoff while reducing ceiling glare and improving visual comfort.

**Explore Prim** 