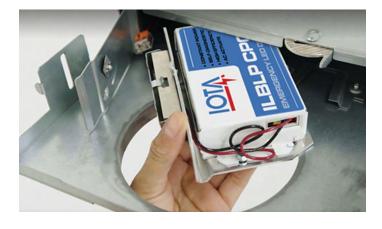

## IOTA® ILBLP CP07 Compact Emergency Driver

Designed to work within modern downlights or shallow plenum fixtures, the ILBLP CP07 includes spec-grade performance featuring constant power, automatic testing, and AC Activate technology.

**Get the Details** 