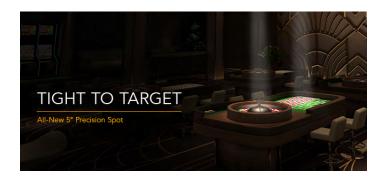

## Tight to Target: All-New 5° Precision Spot from Aculux

Take Aculux precision a step further with our new, 5 – degree spot. This very narrow beam specifically designed for high ceiling spaces gives you the control you need to spotlight objects from afar.

**Discover More** 