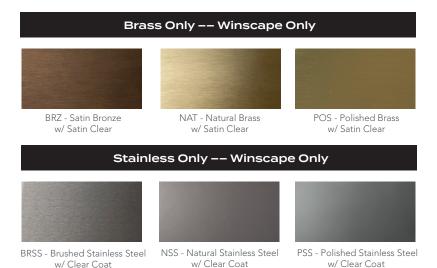

## Architectural Colors Color Chips

## Available on All Hydrel and Winscape BL - Black Textured BRS - Bronze Smooth BRT - Bronze Textured BZ - Brown Textured DBL - Designer Black Smooth DBLB - Designer Black Textured DDB - Designer Bronze DDBT - Design Bronze Textured DNA - Natural Aluminum Smooth DWH - Designer White GR - Gray SND - Sand STG - Steel Grey GN - Green NBS - Natural Bronze Smooth TVG - Terra Verde Green WH - White Textured VET - Verde Textured WHS - White Smooth



Aluminum fixture surfaces are "four step pretreated" prior to being painted with a long lasting TGIC polyester powder coat.

Custom finishes are available. Textures of custom finishes are dependent on the finish material specified. Please consult factory.

Note: These colors were scanned from color chip samples. Some colors, however, may vary slightly from actual appearance due to printing variations and limitations. Please contact factory for color chip samples.