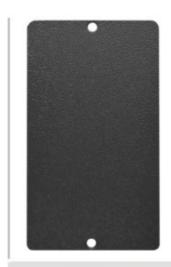

HHC for HAP TYPE HS1 <color> 6 1/2" x 3 1/2" Hole 6" Apart

HHC for HAP TYPE HS2 <color> 2  $\frac{1}{2}$ " x 5  $\frac{1}{2}$ ", 5/16" Holes set on 5" centers

HHC for LEX TYPE LR1 <color>
8" x 4"
Hole to hole 7"