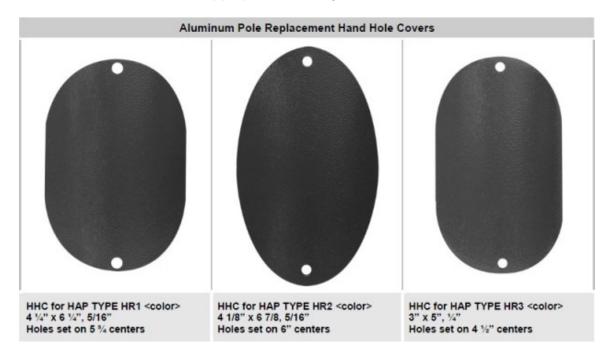

## **Hand Hole Covers**

To ensure an exact match, please provide the original order number of the pole. Order the replacement HHC using HHC FOR SSS 20 4C DDB MAEX 123-12345. If this information is unavailable, please review the pictures of our different HHC's and order based on the nomenclature shown on the appropriate drawing. Please make sure to include the color.