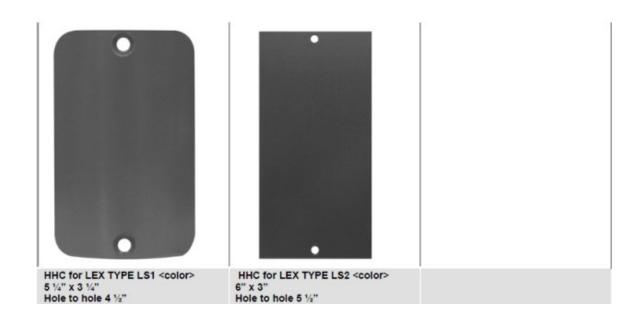

HHC for HAP TYPE HS1 <color> 6 1/2" x 3 1/2" Hole 6" Apart

HHC for HAP TYPE HS2 <color> 2  $\frac{1}{2}$ " x 5  $\frac{1}{2}$ ", 5/16" Holes set on 5" centers

HHC for LEX TYPE LR1 <color>
8" x 4"
Hole to hole 7"

HHC for LEX TYPE LR2 <color> 2  $\frac{1}{2}$ " x 5  $\frac{1}{4}$ " Hole to hole 4  $\frac{1}{2}$ "