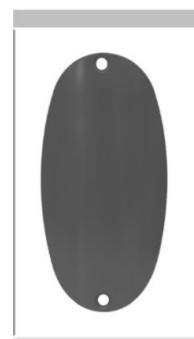

HHC for HAP TYPE HS1 <color> 6 1/2" x 3 1/2" Hole 6" Apart

HHC for HAP TYPE HS2 <color> 2  $\frac{1}{2}$ " x 5  $\frac{1}{2}$ ", 5/16" Holes set on 5" centers

HHC for LEX TYPE LR1 <color>
8" x 4"
Hole to hole 7"