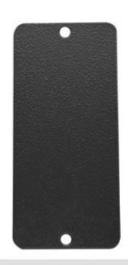

HHC for LEX TYPE LR2 <color> 2  $\frac{1}{2}$ " x 5  $\frac{1}{4}$ " Hole to hole 4  $\frac{1}{2}$ "