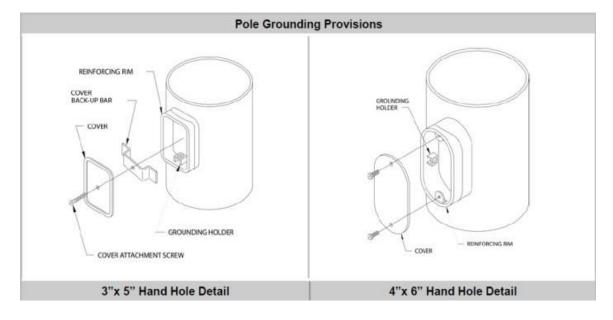

## **Pole Grounding Provisions**

## **Steel Poles:**

Each steel pole comes with a grounding provision located inside the handhole. Our steel poles come with either a  $\frac{1}{2}$ " CapScrew and  $\frac{1}{2}$ " Nut or a  $\frac{1}{2}$ " - 13NC tapped lug to attach the electrical ground wire to the pole.

## **Aluminum Poles:**

Each aluminum pole comes with a grounding provision located inside the handhole. Our aluminum poles come with either a ¼", 3/8" or ½" tapped lug depending on the pole size. This tapped lug should be used to attach the electrical ground wire to the pole.